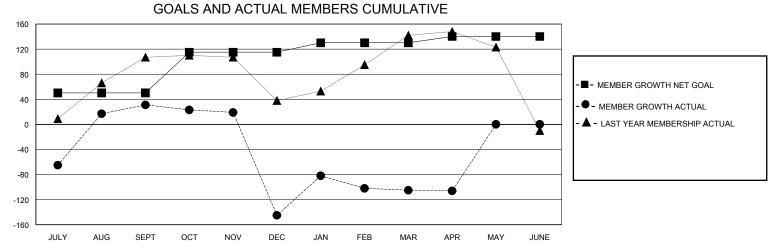

## District 316 G

Results as of: 5/31/2020

| GMT:                  |               | GMT CA    |               |                       |                        |                         |                                                    |  |  |
|-----------------------|---------------|-----------|---------------|-----------------------|------------------------|-------------------------|----------------------------------------------------|--|--|
| Clubs                 |               |           |               | Members               |                        |                         |                                                    |  |  |
| RESULTS FOR 2019-2020 |               |           |               | RESULTS FOR 2019-2020 |                        |                         |                                                    |  |  |
| QUARTER               | NEW CLUB GOAL | NEW CLUBS | DROPPED CLUBS | QUARTER MEME          | BER GROWTH NET<br>GOAL | MEMBER GROWTH<br>ACTUAL | DROPPED<br>MEMBERS ACTUAL<br>(including transfers) |  |  |
| JULY/AUG/SEPT         | 1             | 0         | 1             | JULY/AUG/SEPT         | 50                     | 119                     | 79                                                 |  |  |
| OCT/NOV/DEC           | 0             | 1         | 6             | OCT/NOV/DEC           | 65                     | 51                      | 208                                                |  |  |
| JAN/FEB/MAR           | 1             | 2         | 1             | JAN/FEB/MAR           | 15                     | 71                      | 28                                                 |  |  |
| APR/MAY/JUNE          | 0             | 0         | 0             | APR/MAY/JUNE          | 10                     | 1                       | 2                                                  |  |  |